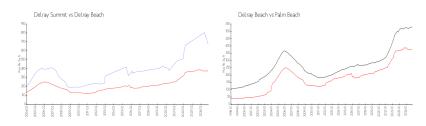

## **Market Information**

Delray Summit: \$676/sq. ft. Delray Beach: \$371/sq. ft.

Delray Beach: \$371/sq. ft. Palm Beach: \$465/sq. ft.