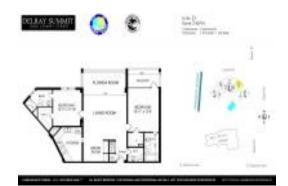

# **Unit PH-D - Delray Summit**

PH-D - 1000 Lowry St, Delray Beach, FL, Palm Beach 33483

#### **Unit Information**

 MLS Number:
 RX-11006581

 Status:
 Active

 Size:
 1,418 Sq ft.

Bedrooms: 2 Full Bathrooms: 2 Half Bathrooms: 1

Parking Spaces: Assigned, Carport - Detached, Covered, Guest

View: Intracoastal,Ocean