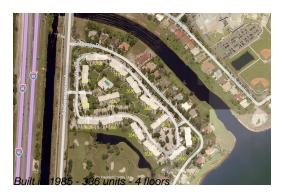

# Unit 3635 Whitehall Dr # 404 - Whitehall Condominiums Of The Lands Of The President

3635 Whitehall Dr # 404 - 3500 Whitehall Dr, West Palm Beach, FL, Palm Beach 33401

# **Building Information**

Number of units: 336
Number of active listings for rent: 0
Number of active listings for sale: 12
Building inventory for sale: 3%
Number of sales over the last 12 months: 10
Number of sales over the last 6 months: 4
Number of sales over the last 3 months: 3