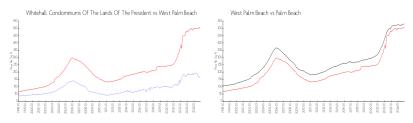

#### **Market Information**

Whitehall \$168/sq. ft. West Palm Beach: \$502/sq. ft.

Condominiums Of The Lands Of The President:

West Palm Beach: \$502/sq. ft. Palm Beach: \$464/sq. ft.