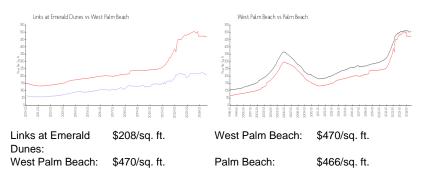

### **Unit Information**

| MLS Number:<br>Status:<br>Size:<br>Bedrooms:<br>Full Bathrooms:<br>Half Bathrooms:<br>Parking Spaces: | RX-11006666<br>Active<br>1,396 Sq ft.<br>3<br>2<br>1 |
|-------------------------------------------------------------------------------------------------------|------------------------------------------------------|
| View:<br>List Price:<br>List PPSF:<br>Valuated Price:<br>Valuated PPSF:                               | \$319,900<br>\$229<br>\$290,000<br>\$208             |

The above valuated price is a baseline figure that does not take into account any specific renovation, upgrade, split, merge, or deterioration of the unit.