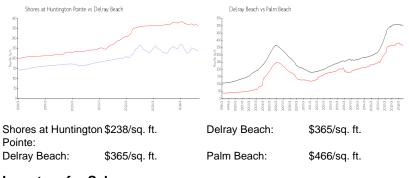

#### **Unit Information**

| MLS Number:     | RX-11006886                            |
|-----------------|----------------------------------------|
| Status:         | Active                                 |
| Size:           | 1,311 Sq ft.                           |
| Bedrooms:       | 2                                      |
| Full Bathrooms: | 2                                      |
| Half Bathrooms: | 0                                      |
| Parking Spaces: | 2+ Spaces, Driveway, Garage - Attached |
| View:           | Garden                                 |
| List Price:     | \$299,999                              |
| List PPSF:      | \$229                                  |
| Valuated Price: | \$312,000                              |
| Valuated PPSF:  | \$238                                  |

The above valuated price is a baseline figure that does not take into account any specific renovation, upgrade, split, merge, or deterioration of the unit.