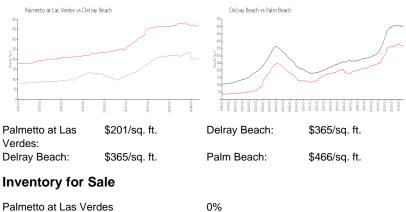

### **Market Information**

| Delray Beach | 3% |
|--------------|----|
| Palm Beach   | 4% |