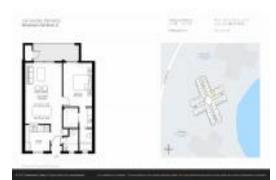

# Unit 304 - Palmetto at Las Verdes

304 - 5220 Las Verdes Cir, Delray Beach, FL, Palm Beach 33484

#### **Unit Information**

| MLS Number:<br>Status: | RX-11006923<br>Active                 |
|------------------------|---------------------------------------|
| Size:                  | 680 Sq ft.                            |
| Bedrooms:              | 1                                     |
| Full Bathrooms:        | 1                                     |
| Half Bathrooms:        | 1                                     |
| Parking Spaces:        | Assigned, Guest, Vehicle Restrictions |
| View:                  | Garden                                |
| Rental Price:          | \$1,650                               |
| List PPSF:             | \$2                                   |
| Valuated Price:        | \$138,000                             |
| Valuated PPSF:         | \$203                                 |