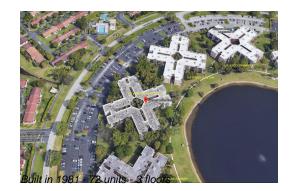

#### **Building Information**

| Number of units:                         | 72 |
|------------------------------------------|----|
| Number of active listings for rent:      | 0  |
| Number of active listings for sale:      | 0  |
| Building inventory for sale:             | 0% |
| Number of sales over the last 12 months: | 5  |
| Number of sales over the last 6 months:  | 0  |
| Number of sales over the last 3 months:  | 0  |
|                                          |    |