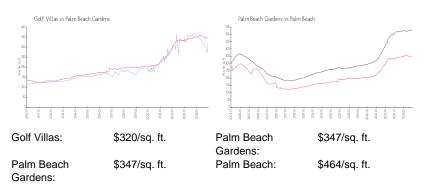

#### **Market Information**

| Golf Villas        | 4% |
|--------------------|----|
| Palm Beach Gardens | 3% |
| Palm Beach         | 4% |

## Avg. Time to Close Over Last 12 Months

| Golf Villas        | 53 days |
|--------------------|---------|
| Palm Beach Gardens | 53 days |
| Palm Beach         | 62 days |