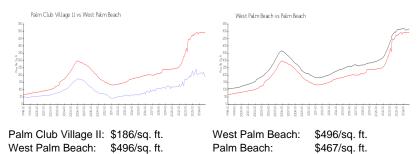

# Unit A1 - 1115 - Palm Club Village II

A1 - 1115 - 1101-1119 Green Pine Blvd, West Palm Beach, FL, Palm Beach 33409