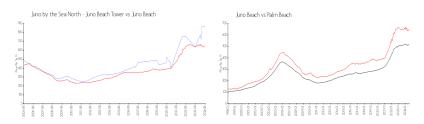

# Unit PH-C - Juno by the Sea North - Juno Beach Tower

PH-C - 840 Ocean Dr, Juno Beach, FL, Palm Beach 33408

#### **Unit Information**

 MLS Number:
 RX-11007220

 Status:
 Active

 Size:
 2,100 Sq ft.

 Bedrooms:
 3

Full Bathrooms: 3
Half Bathrooms: 0

Parking Spaces: Garage - Building, Vehicle Restrictions

View: Ocean, Preserve