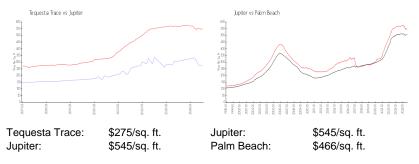

#### **Market Information**

#### **Inventory for Sale**

| Tequesta Trace | 3% |
|----------------|----|
| Jupiter        | 3% |

State of the local division of the local div

# Avg. Time to Close Over Last 12 Months

| Tequesta Trace | 29 days |
|----------------|---------|
| Jupiter        | 71 days |
| Palm Beach     | 60 days |