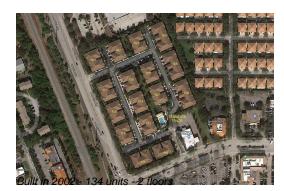

# **Building Information**

| Number of units:                         | 134 |
|------------------------------------------|-----|
| Number of active listings for rent:      | 0   |
| Number of active listings for sale:      | 4   |
| Building inventory for sale:             | 2%  |
| Number of sales over the last 12 months: | 5   |
| Number of sales over the last 6 months:  | 3   |
| Number of sales over the last 3 months:  | 0   |
|                                          |     |