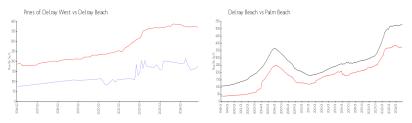

### **Market Information**

Pines of Delray \$178/sq. ft. Delray Beach: \$371/sq. ft. West:

Delray Beach: \$371/sq. ft. Palm Beach: \$464/sq. ft.