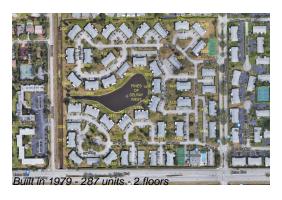

## **Building Information**

Number of units: 287
Number of active listings for rent: 0
Number of active listings for sale: 9
Building inventory for sale: 3%
Number of sales over the last 12 months: 13
Number of sales over the last 6 months: 3
Number of sales over the last 3 months: 3

#### **Building Association Information**

Pines of Delray West Address: 2700 SW 15th St, Delray Beach, FL 33445 Phone: +1 561-276-6605

http://pinesofdelraywest.net/