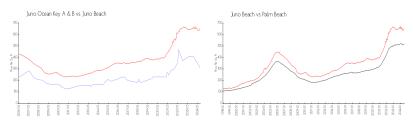

#### **Market Information**

Juno Ocean Key A & \$310/sq. ft.

Juno Beach:

\$653/sq. ft.

Juno Beach:

\$653/sq. ft.

Palm Beach:

\$475/sq. ft.

## Avg. Time to Close Over Last 12 Months

Juno Ocean Key A & Bn/aJuno Beach92 daysPalm Beach58 days