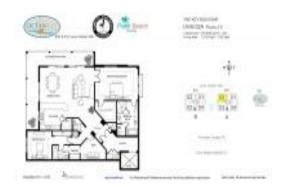

#### **Unit Information**

 MLS Number:
 RX-11007435

 Status:
 Active

 Size:
 2,104 Sq ft.

 Bedrooms:
 2

Bedrooms: 2
Full Bathrooms: 2
Half Bathrooms: 1

Parking Spaces: 2+ Spaces, Open, Vehicle Restrictions

 View:
 Other