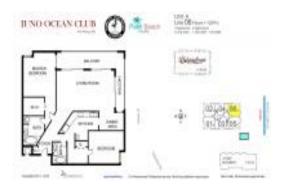

# Unit 706 - Juno Ocean Club

706 - 450 Ocean Dr, Juno Beach, FL, Palm Beach 33408

### **Unit Information**

| MLS Number:<br>Status:<br>Size:<br>Bedrooms:<br>Full Bathrooms:<br>Half Bathrooms:<br>Parking Spaces: | RX-11007495<br>Active<br>1,576 Sq ft.<br>2<br>2<br>0 |
|-------------------------------------------------------------------------------------------------------|------------------------------------------------------|
| View:                                                                                                 | Ocean                                                |
| Rental Price:                                                                                         | \$3,500                                              |
| List PPSF:                                                                                            | \$2                                                  |
| Valuated Price:                                                                                       | \$1,071,000                                          |
| Valuated PPSF:                                                                                        | \$768                                                |