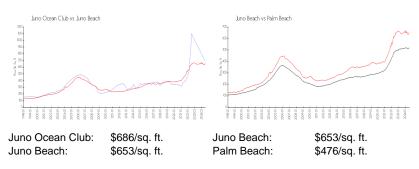

$768                                                |

The above valuated price is a baseline figure that does not take into account any specific renovation, upgrade, split, merge, or deterioration of the unit.

#### **Building Information**

| Number of units:                         | 72 |
|------------------------------------------|----|
| Number of active listings for rent:      | 5  |
| Number of active listings for sale:      | 1  |
| Building inventory for sale:             | 1% |
| Number of sales over the last 12 months: | 2  |
| Number of sales over the last 6 months:  | 2  |
| Number of sales over the last 3 months:  | 1  |

#### **Building Association Information**

Juno Ocean Club Condo Assoc 450 Ocean Drive Juno Beach, FL 33408-2059 (561) 627-1602

## **Market Information**



## **Inventory for Sale**

| Juno Ocean Club | 1% |
|-----------------|----|
| Juno Beach      | 2% |
| Palm Beach      | 3% |

## Avg. Time to Close Over Last 12 Months

| Juno Ocean Club | 68 days |
|-----------------|---------|
| Juno Beach      | 92 days |
| Palm Beach      | 59 days |