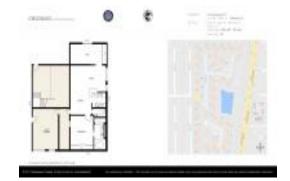

#### **Unit Information**

 MLS Number:
 RX-11007518

 Status:
 Active

 Size:
 1,251 Sq ft.

 Bedrooms:
 2

Bedrooms: 2
Full Bathrooms: 1
Half Bathrooms: 1

Parking Spaces: Assigned, Guest, Vehicle Restrictions

 View:
 Garden

 Rental Price:
 \$1,850

 List PPSF:
 \$1

 Valuated Price:
 \$170,000

 Valuated PPSF:
 \$178

The above valuated price is a baseline figure that does not take into account any specific renovation, upgrade, split, merge, or deterioration of the unit.