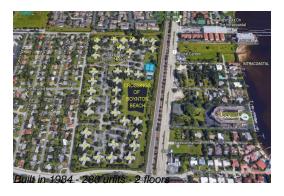

# **Building Information**

Number of units: 280
Number of active listings for rent: 0
Number of active listings for sale: 14
Building inventory for sale: 5%
Number of sales over the last 12 months: 18
Number of sales over the last 6 months: 7
Number of sales over the last 3 months: 3

## **Building Association Information**

Crossings of Boynton Beach Address: 36 Crossings Cir, Boynton Beach, FL 33435 Phone:+1 561-737-0408