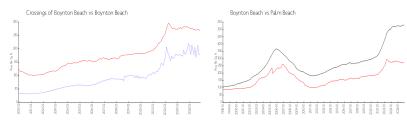

#### **Market Information**

Crossings of Boynton\$179/sq. ft. Boynton Beach: \$267/sq. ft.

Beach:
Boynton Beach: \$267/sq. ft. Palm Beach: \$464/sq. ft.