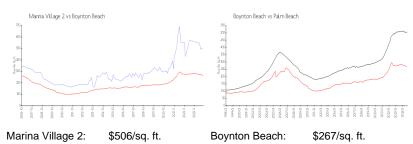

### **Market Information**

Palm Beach:

\$466/sq. ft.

### **Inventory for Sale**

Boynton Beach:

Marina Village 2 4% Boynton Beach 3% Palm Beach 4%

## Avg. Time to Close Over Last 12 Months

\$267/sq. ft.

Marina Village 2 59 days Boynton Beach 52 days Palm Beach 60 days