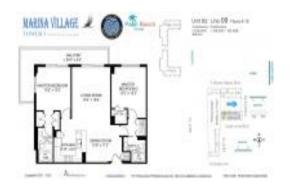

# Unit 1209 - Marina Village 2

1209 - 625-675 Casa Loam Blvd, Boynton Beach, FL, Palm Beach 33435

#### **Unit Information**

 MLS Number:
 RX-11007555

 Status:
 Active

 Size:
 1,129 Sq ft.

Bedrooms: 2 Full Bathrooms: 2 Half Bathrooms: 0

Parking Spaces: Covered,Guest View: City,Intracoastal,Ocean

 Rental Price:
 \$6,000