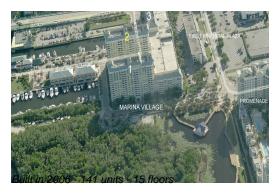

### **Building Information**

Number of units: 141
Number of active listings for rent: 11
Number of active listings for sale: 6
Building inventory for sale: 4%
Number of sales over the last 12 months: 4
Number of sales over the last 6 months: 3
Number of sales over the last 3 months: 1

# **Building Association Information**

Marina Village At Boynton Beach Condominium Association Inc700 E Boynton Beach Blvd # 601, Boynton Beach, FL 33435 (561) 733-8903