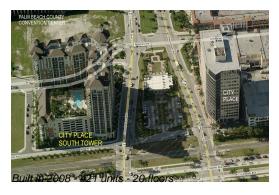

# **Unit 308 - City Place South Tower**

308 - 550 Okeechobee Blvd, West Palm Beach, FL, Palm Beach 33401

## **Building Information**

Number of units:421Number of active listings for rent:9Number of active listings for sale:29Building inventory for sale:6%Number of sales over the last 12 months:23Number of sales over the last 6 months:10Number of sales over the last 3 months:6