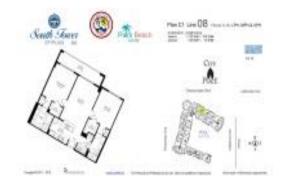

# **Unit 308 - City Place South Tower**

308 - 550 Okeechobee Blvd, West Palm Beach, FL, Palm Beach 33401

#### **Unit Information**

MLS Number: RX-11007565 Status: Active Size: 1,120 Sq ft.

Bedrooms: 2
Full Bathrooms: 2
Half Bathrooms: 0

Parking Spaces: 2+ Spaces, Assigned

 View:
 City

 Rental Price:
 \$3,900

 List PPSF:
 \$3