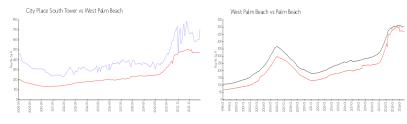

#### **Market Information**

City Place South \$710/sq. ft. West Palm Beach: \$470/sq. ft.

Tower:

West Palm Beach: \$470/sq. ft. Palm Beach: \$466/sq. ft.

### **Inventory for Sale**

City Place South Tower 7%
West Palm Beach 4%
Palm Beach 4%

## Avg. Time to Close Over Last 12 Months

City Place South Tower 80 days West Palm Beach 55 days Palm Beach 61 days