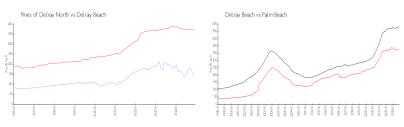

# Unit 1740 NW 19th Ter # 204 - Pines of Delray North

1740 NW 19th Ter # 204 - 1321-1740 NW 19 Ter, Delray Beach, FL, Palm Beach 33445

#### **Unit Information**

 MLS Number:
 RX-11007697

 Status:
 Active

 Size:
 1,335 Sq ft.

 Bedrooms:
 2

Bedrooms: 2
Full Bathrooms: 2
Half Bathrooms: 0

Parking Spaces: Assigned

View:

 List Price:
 \$250,000

 List PPSF:
 \$187

 Valuated Price:
 \$192,000

 Valuated PPSF:
 \$144

The above valuated price is a baseline figure that does not take into account any specific renovation, upgrade, split, merge, or deterioration of the unit.