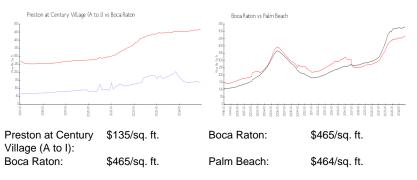

er the last 12 months: | 15  |
| Number of sales over the last 6 months:  | 9   |
| Number of sales over the last 3 months:  | 4   |

## **Building Association Information**

Century Village at Boca Raton Address: 19296 Lyons Rd, Boca Raton, FL 33434 Phone: +1 561-451-1211

#### **Recent Sales**

| Unit # | Size      | Closing Date | Sale Price | PPSF  |
|--------|-----------|--------------|------------|-------|
| 306    | 720 sq ft | Jan 2025     | \$80,000   | \$111 |
|        | 945 sq ft | Jan 2025     | \$135,000  | \$143 |
|        | 945 sq ft | Dec 2024     | \$166,000  | \$176 |
|        | 945 sq ft | Nov 2024     | \$220,000  | \$233 |
|        | 675 sq ft | Oct 2024     | \$80,000   | \$119 |
|        | 945 sq ft | Oct 2024     | \$126,000  | \$133 |

#### **Market Information**



### Inventory for Sale

| Preston at Century Village (A to I) | 7% |
|-------------------------------------|----|
| Boca Raton                          | 4% |
| Palm Beach                          | 4% |

# Avg. Time to Close Over Last 12 Months

| Draston at Contumy Village (A to I) | 07 days |
|-------------------------------------|---------|
| Preston at Century Village (A to I) | 97 days |
| Boca Raton                          | 62 days |
| Palm Beach                          | 62 days |