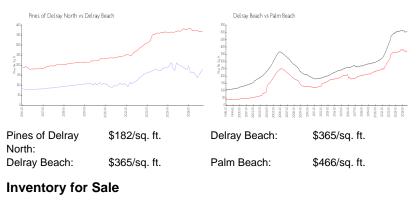

## **Market Information**

| Pines of Delray North | 4% |
|-----------------------|----|
| Delray Beach          | 3% |
| Palm Beach            | 4% |