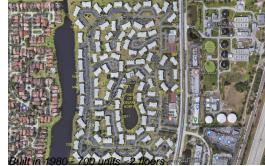

## **Building Information**

| Number of units:                         | 700 |
|------------------------------------------|-----|
| Number of active listings for rent:      | 0   |
| Number of active listings for sale:      | 28  |
| Building inventory for sale:             | 4%  |
| Number of sales over the last 12 months: | 34  |
| Number of sales over the last 6 months:  | 15  |
| Number of sales over the last 3 months:  | 8   |