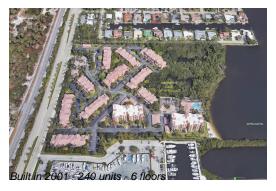

### **Building Information**

Number of units: 240
Number of active listings for rent: 0
Number of active listings for sale: 11
Building inventory for sale: 4%
Number of sales over the last 12 months: 6
Number of sales over the last 6 months: 4
Number of sales over the last 3 months: 3

## **Building Association Information**

Mariner's cay condos and townhomes

Address: 1200 Scotia Dr #206,

Hypoluxo, FL 33462 Phone: +1 561-588-1117