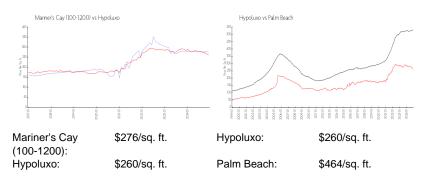

#### **Inventory for Sale**

 Mariner's Cay (100-1200)
 5%

 Hypoluxo
 3%

 Palm Beach
 4%