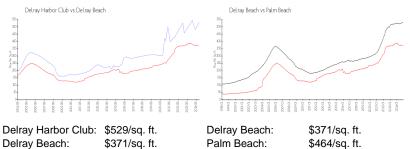

3  |
| Building inventory for sale:             | 6% |
| Number of sales over the last 12 months: | 3  |
| Number of sales over the last 6 months:  | 0  |
| Number of sales over the last 3 months:  | 0  |
|                                          |    |

### **Building Association Information**

Delray Harbor Club Marina Yacht Club Address: 1035 S Federal Hwy, Delray Beach, FL 33483 Phone: +1 561-276-0376

http://www.dhcmarina.com/

### **Recent Sales**

| Unit # | Size        | Closing Date | Sale Price  | PPSF  |
|--------|-------------|--------------|-------------|-------|
| 204    | 2,145 sq ft | Jul 2024     | \$1,015,000 | \$473 |
| 210    | 1,864 sq ft | Apr 2024     | \$1,140,000 | \$612 |
| 207    | 2,145 sq ft | Mar 2024     | \$1,150,000 | \$536 |

#### **Market Information**



#### Delray Beach: \$371/sq. ft.

#### **Inventory for Sale**

| Delray Harbor Club | 6% |
|--------------------|----|
| Delray Beach       | 3% |
| Palm Beach         | 4% |

### Avg. Time to Close Over Last 12 Months

Delray Harbor Club





Delray Beach Palm Beach 59 days 62 days