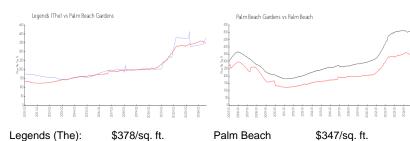

#### **Market Information**

Gardens:
Palm Beach \$347/sq. ft. Palm Beach: \$466/sq. ft.

Gardens: