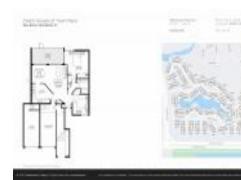

# Unit 5640 Coach House Cir # C - Coach Houses of Town Place

5640 Coach House Cir # C - 520 Coach House Cir, Boca Raton, FL, Palm Beach 33486

## **Unit Information**

| MLS Number:     | RX-11007937                 |
|-----------------|-----------------------------|
| Status:         | Active                      |
| Size:           | 1,483 Sq ft.                |
| Bedrooms:       | 2                           |
| Full Bathrooms: | 1                           |
| Half Bathrooms: | 0                           |
| Parking Spaces: | Garage - Attached, Driveway |
| View:           |                             |
| Rental Price:   | \$2,700                     |
| List PPSF:      | \$2                         |
| Valuated Price: | \$336,000                   |
| Valuated PPSF:  | \$328                       |