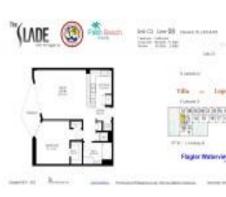

# Unit 1108 - Slade

1108 - 1551 N Flagler Dr, West Palm Beach, FL, Palm Beach 33401

## **Unit Information**

| MLS Number:<br>Status:<br>Size: | RX-11007953<br>Active<br>760 Sq ft. |
|---------------------------------|-------------------------------------|
| Bedrooms:                       | 1                                   |
| Full Bathrooms:                 | 1                                   |
| Half Bathrooms:                 | 0                                   |
| Parking Spaces:<br>View:        | Deeded,Garage - Building            |
| Rental Price:                   | \$2,500                             |
| List PPSF:                      | \$3                                 |
| Valuated Price:                 | \$329,000                           |
| Valuated PPSF:                  | \$433                               |