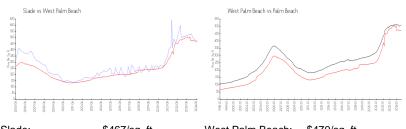

### **Market Information**

| Slade:           | \$467/sq. ft. | West Palm Beach: | \$470/sq. ft. |
|------------------|---------------|------------------|---------------|
| West Palm Beach: | \$470/sq. ft. | Palm Beach:      | \$466/sq. ft. |