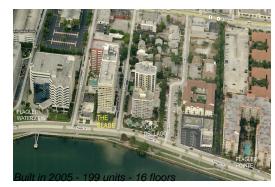

# **Building Information**

| Number of units:                         | 199 |
|------------------------------------------|-----|
| Number of active listings for rent:      | 10  |
| Number of active listings for sale:      | 25  |
| Building inventory for sale:             | 12% |
| Number of sales over the last 12 months: | 12  |
| Number of sales over the last 6 months:  | 3   |
| Number of sales over the last 3 months:  | 1   |