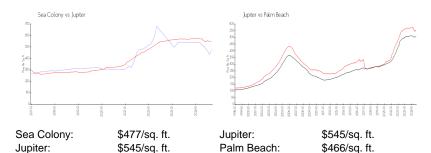

# **Market Information**

# **Inventory for Sale**

Sea Colony 2% Jupiter 3% Palm Beach 4%

### Avg. Time to Close Over Last 12 Months

Sea Colony 55 days Jupiter 71 days Palm Beach 60 days