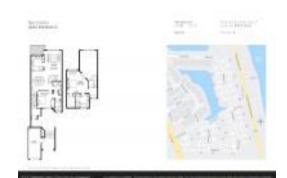

# **Unit 105 Mainsail Cir - Sea Colony**

105 Mainsail Cir - 101-1909 Mainsail Cir, Jupiter, FL, Palm Beach 33477

#### **Unit Information**

MLS Number: RX-11007962 Status: Active Size: 1,624 Sq ft.

Bedrooms: 2 Full Bathrooms: 2 Half Bathrooms: 0

Parking Spaces: Driveway, Garage - Attached, Guest

 View:
 Garden,Ocean

 Rental Price:
 \$8,750

 List PPSF:
 \$5

 Valuated Price:
 \$847,000

 Valuated PPSF:
 \$522

The above valuated price is a baseline figure that does not take into account any specific renovation, upgrade, split, merge, or deterioration of the unit.