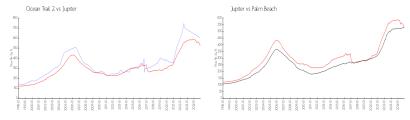

#### **Market Information**

 Ocean Trail 2:
 \$604/sq. ft.
 Jupiter:
 \$527/sq. ft.

 Jupiter:
 \$527/sq. ft.
 Palm Beach:
 \$464/sq. ft.

### **Inventory for Sale**

 Ocean Trail 2
 6%

 Jupiter
 4%

 Palm Beach
 4%

#### Avg. Time to Close Over Last 12 Months

Ocean Trail 2 17 days Jupiter 74 days Palm Beach 62 days