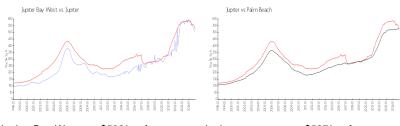

# **Market Information**

Jupiter Bay West: \$502/sq. ft. Jupiter: \$527/sq. ft. \$527/sq. ft. Jupiter: Palm Beach: \$464/sq. ft.

#### **Inventory for Sale**

Jupiter Bay West 2% Jupiter 4% Palm Beach

#### Avg. Time to Close Over Last 12 Months

Jupiter Bay West Jupiter 74 days Palm Beach 62 days