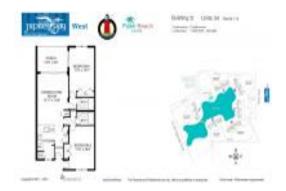

# Unit D-404 - Jupiter Bay West

D-404 - 353 S US Hwy 1, Jupiter, FL, Palm Beach 33477

#### **Unit Information**

MLS Number: RX-11008099 Status: Active Size: 1,347 Sq ft. Bedrooms: 2

Full Bathrooms: 2 Half Bathrooms: 1

Parking Spaces:

Lake View: Rental Price: \$5,700 List PPSF: \$4 \$538,000 Valuated Price: Valuated PPSF: \$509