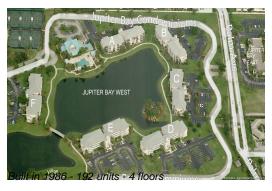

### **Building Information**

Number of units: 192 Number of active listings for rent: 0 Number of active listings for sale: 4 Building inventory for sale: 2% Number of sales over the last 12 months: Number of sales over the last 6 months: Number of sales over the last 3 months:

# **Building Association Information**

Jupiter Bay Condominium Association 275 Palm Ave, Jupiter, FL 33477 (561) 746-5857

http://www.jupiterbaycondoassoc.com/id63.html