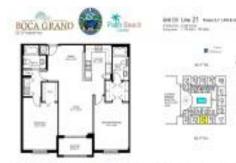

# Unit 321 - Boca Grand

321 - 233 S Federal Hwy, Boca Raton, FL, Palm Beach 33432

## **Unit Information**

| MLS Number:<br>Status: | RX-11008103<br>Active                                   |
|------------------------|---------------------------------------------------------|
| Size:                  | 1,082 Sq ft.                                            |
| Bedrooms:              | 2                                                       |
| Full Bathrooms:        | 2                                                       |
| Half Bathrooms:        | 0                                                       |
| Parking Spaces:        | Assigned,Garage - Building,Guest,Valet<br>Parking Avlbl |
| View:                  | City                                                    |
| Rental Price:          | \$3,950                                                 |
| List PPSF:             | \$4                                                     |
| Valuated Price:        | \$534,000                                               |
| Valuated PPSF:         | \$453                                                   |