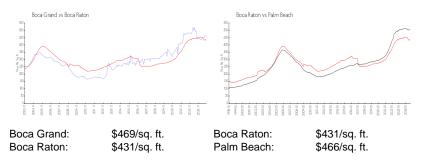

#### **Inventory for Sale**

| Boca Grand | 6% |
|------------|----|
| Boca Raton | 4% |
| Palm Beach | 4% |

## Avg. Time to Close Over Last 12 Months

| Boca Grand | 58 days |
|------------|---------|
| Boca Raton | 61 days |
| Palm Beach | 60 days |

an Arrest and there are not