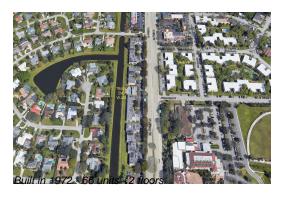

# **Building Information**

Number of units: 66
Number of active listings for rent: 0
Number of active listings for sale: 1
Building inventory for sale: 1%
Number of sales over the last 12 months: 1
Number of sales over the last 6 months: 1
Number of sales over the last 3 months: 1