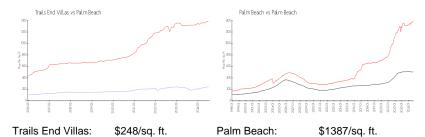

#### **Market Information**

Palm Beach:

\$466/sq. ft.

# Avg. Time to Close Over Last 12 Months

\$1387/sq. ft.

Trails End Villas 43 days
Palm Beach 102 days
Palm Beach 60 days