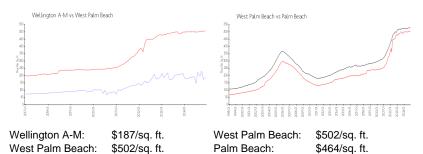

#### **Inventory for Sale**

| Wellington A-M  | 4% |
|-----------------|----|
| West Palm Beach | 4% |
| Palm Beach      | 4% |

#### Avg. Time to Close Over Last 12 Months

| Wellington A-M  | 14 days |
|-----------------|---------|
| West Palm Beach | 56 days |
| Palm Beach      | 62 days |