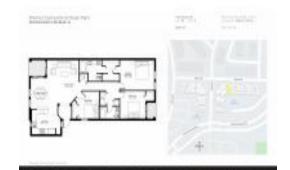

# Unit 1124 Shoma Dr - Shoma Courtyards @ Royal Palms

1124 Shoma Dr - 1000-2139 Shoma Dr, West Palm Beach, FL, Palm Beach 33414

#### **Unit Information**

 MLS Number:
 RX-11008218

 Status:
 Active

 Size:
 1,457 Sq ft.

 Podrooms:
 3

Bedrooms: 3
Full Bathrooms: 2
Half Bathrooms: 0

 Parking Spaces:
 Guest, Street

 View:
 Pool