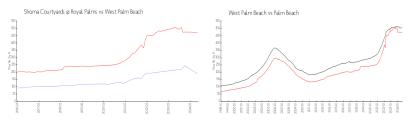

### **Market Information**

Phone: (561) 795-2640

Shoma Courtyards \$189/sq. ft. West Palm Beach: \$470/sq. ft.

@ Royal Palms:

West Palm Beach: \$470/sq. ft. Palm Beach: \$466/sq. ft.