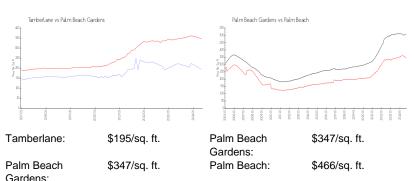

lding Association Information**

Tamberlane Condominium Association Complete Property Management 3307 Northlake Blvd Suite 107 Palm Beach Gardens, FL33403 561-626-2778 Office and Contact Info 561-622-1766 561-622-1801 FAX

https://www.tamberlanecondospbg.com/

#### **Recent Sales**

| Unit # | Size        | Closing Date | Sale Price | PPSF  |
|--------|-------------|--------------|------------|-------|
| 308    | 959 sq ft   | Nov 2024     | \$139,000  | \$145 |
|        | 1,162 sq ft | Sep 2024     | \$225,000  | \$194 |
| 346    | 1,162 sq ft | May 2024     | \$235,000  | \$202 |
| 223    | 1,162 sq ft | Apr 2024     | \$260,000  | \$224 |
| 104    | 1,162 sq ft | Mar 2024     | \$230,000  | \$198 |
| 147    | 734 sq ft   | Mar 2024     | \$152,000  | \$207 |

## **Market Information**







# Inventory for Sale

| Tamberlane         | 8% |
|--------------------|----|
| Palm Beach Gardens | 3% |
| Palm Beach         | 4% |

## Avg. Time to Close Over Last 12 Months

| Tamberlane         | 79 days |
|--------------------|---------|
| Palm Beach Gardens | 52 days |
| Palm Beach         | 60 days |