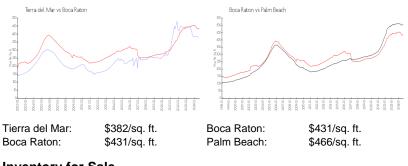

## **Market Information**

#### **Inventory for Sale**

| Tierra del Mar | 4% |
|----------------|----|
| Boca Raton     | 4% |
| Palm Beach     | 4% |