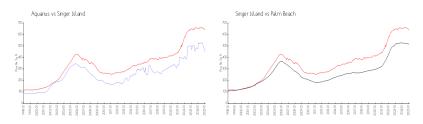

## **Market Information**

Aquarius: \$430/sq. ft. Singer Island: \$625/sq. ft. Singer Island: \$456/sq. ft. Palm Beach: \$456/sq. ft.