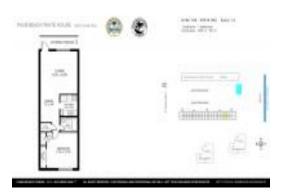

### **Unit Information**

| MLS Number:<br>Status:<br>Size:<br>Bedrooms:<br>Full Bathrooms:<br>Half Bathrooms:<br>Parking Spaces:<br>View: | RX-11008417<br>Active<br>640 Sq ft.<br>1<br>1<br>0 |
|----------------------------------------------------------------------------------------------------------------|----------------------------------------------------|
| Rental Price:                                                                                                  | \$1,900                                            |
| List PPSF:                                                                                                     | \$3                                                |
| Valuated Price:                                                                                                | \$293,000                                          |
| Valuated PPSF:                                                                                                 | \$458                                              |