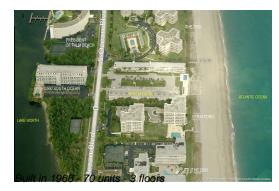

# **Building Information**

| Number of units:                         | 70 |
|------------------------------------------|----|
| Number of active listings for rent:      | 0  |
| Number of active listings for sale:      | 6  |
| Building inventory for sale:             | 8% |
| Number of sales over the last 12 months: | 1  |
| Number of sales over the last 6 months:  | 0  |
| Number of sales over the last 3 months:  | 0  |
|                                          |    |