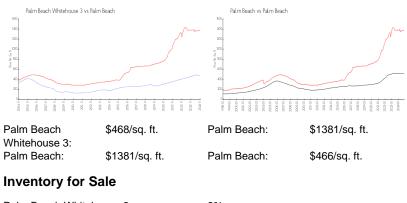

#### **Market Information**

| Palm Beach Whitehouse 3 | 9% |
|-------------------------|----|
| Palm Beach              | 5% |
| Palm Beach              | 4% |