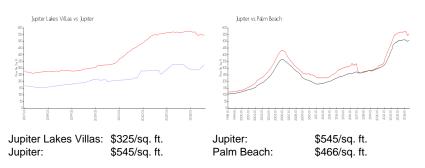

## **Market Information**

## **Inventory for Sale**

| Jupiter Lakes Villas | 2% |
|----------------------|----|
| Jupiter              | 3% |
| Palm Beach           | 4% |

## Avg. Time to Close Over Last 12 Months

| Jupiter Lakes Villas | 26 days |
|----------------------|---------|
| Jupiter              | 72 days |
| Palm Beach           | 61 days |