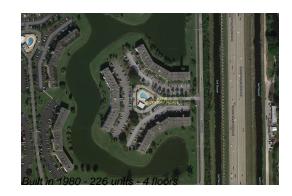

#### **Building Information**

| Number of units:                         | 216 |
|------------------------------------------|-----|
| Number of active listings for rent:      | 0   |
| Number of active listings for sale:      | 17  |
| Building inventory for sale:             | 7%  |
| Number of sales over the last 12 months: | 7   |
| Number of sales over the last 6 months:  | 4   |
| Number of sales over the last 3 months:  | 3   |
|                                          |     |

#### **Building Association Information**

Century Village at Boca Raton Address: 19296 Lyons Rd, Boca Raton, FL 33434 Phone: +1 561-451-1211