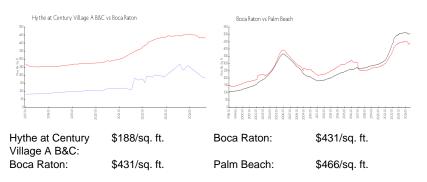

### Inventory for Sale

| Hythe at Century Village A B&C | 8% |
|--------------------------------|----|
| Boca Raton                     | 4% |
| Palm Beach                     | 4% |

and strategy mage

## Avg. Time to Close Over Last 12 Months

| Hythe at Century Village A B&C | 84 days |
|--------------------------------|---------|
| Boca Raton                     | 61 days |
| Palm Beach                     | 60 days |