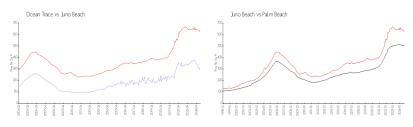

#### **Market Information**

 Ocean Trace:
 \$314/sq. ft.
 Juno Beach:
 \$621/sq. ft.

 Juno Beach:
 \$621/sq. ft.
 Palm Beach:
 \$466/sq. ft.