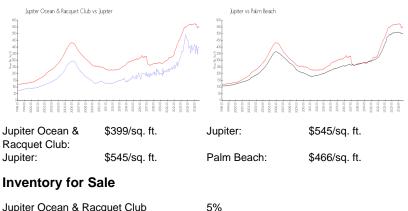

### **Market Information**

# Jupiter Ocean & Racquet Club Jupiter

| Jupiter    | 3% |
|------------|----|
| Palm Beach | 4% |
|            |    |