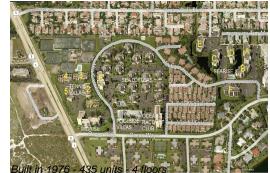

### **Building Information**

| Number of units:                         | 435 |
|------------------------------------------|-----|
| Number of active listings for rent:      | 0   |
| Number of active listings for sale:      | 20  |
| Building inventory for sale:             | 4%  |
| Number of sales over the last 12 months: | 15  |
| Number of sales over the last 6 months:  | 6   |
| Number of sales over the last 3 months:  | 1   |

## **Building Association Information**

Jupiter Ocean & Racquet Club AssociationAddress: 1605 U.S. 1, Jupiter, FL 33477 Phone:(561) 747-5331

http://jorcinc.net/site/