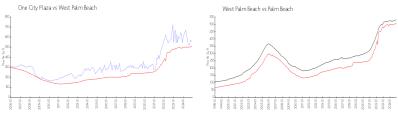

#### **Market Information**

One City Plaza: \$556/sq. ft. West Palm Beach: \$502/sq. ft. West Palm Beach: \$465/sq. ft. Palm Beach: \$465/sq. ft.