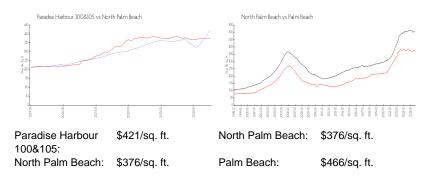

### **Market Information**

Sealer Inches

# Inventory for Sale

| Paradise Harbour 100&105 | 5% |
|--------------------------|----|
| North Palm Beach         | 5% |
| Palm Beach               | 4% |

# Avg. Time to Close Over Last 12 Months

| Paradise Harbour 100&105 | 48 days |
|--------------------------|---------|
| North Palm Beach         | 71 days |
| Palm Beach               | 61 days |