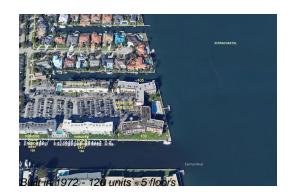

# Unit 105 Paradise Harbour Blvd # 502 -Paradise Harbour 100&105

105 Paradise Harbour Blvd # 502 - 100 Paradise Harbour Blvd, North Palm Beach, FL, Palm Beach 33408

## **Building Information**

| Number of units:                         | 120 |
|------------------------------------------|-----|
| Number of active listings for rent:      | 0   |
| Number of active listings for sale:      | 6   |
| Building inventory for sale:             | 5%  |
| Number of sales over the last 12 months: | 10  |
| Number of sales over the last 6 months:  | 6   |
| Number of sales over the last 3 months:  | 3   |