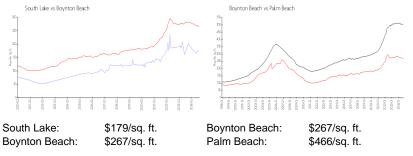

## Market Information

South Lake

| Boynton Beach | 3% |
|---------------|----|
| Palm Beach    | 4% |