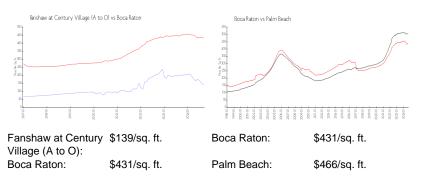

#### **Inventory for Sale**

| Fanshaw at Century Village (A to O) | 5% |
|-------------------------------------|----|
| Boca Raton                          | 4% |
| Palm Beach                          | 4% |

# Avg. Time to Close Over Last 12 Months

| Fanshaw at Century Village (A to O) | 65 days |
|-------------------------------------|---------|
| Boca Raton                          | 61 days |
| Palm Beach                          | 61 days |