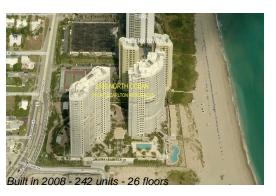

### **Building Information**

Number of units: 242
Number of active listings for rent: 14
Number of active listings for sale: 7
Building inventory for sale: 2%
Number of sales over the last 12 months: 7
Number of sales over the last 6 months: 6
Number of sales over the last 3 months: 1

The Ritz-Carlton Residences 2700 North Ocean Drive, Singer Island-Riviera Beach, FI 33404 561-259-2700

http://www.theresidencespalmbeach.com/