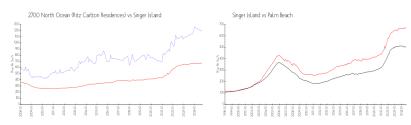

# Unit 606B - 2700 North Ocean (Ritz Carlton Residences)

606B - 2700 N Ocean Dr, Singer Island, FL, Palm Beach 33404

#### **Unit Information**

 MLS Number:
 RX-11008931

 Status:
 Active

 Size:
 1,725 Sq ft.

 Bedrooms:
 2

Bedrooms: 2
Full Bathrooms: 2
Half Bathrooms: 1

Parking Spaces: 2+ Spaces, Assigned, Garage - Attached

View: City,Intracoastal

 Rental Price:
 \$12,000

 List PPSF:
 \$7

 Valuated Price:
 \$1,397,000

 Valuated PPSF:
 \$810

The above valuated price is a baseline figure that does not take into account any specific renovation, upgrade, split, merge, or deterioration of the unit.