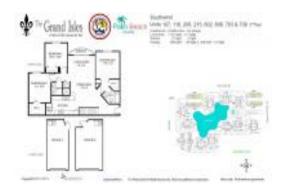

## Unit 608 - Grand Isles

608 - 4149-4199 Haverhill Rd N, West Palm Beach, FL, Palm Beach 33417

#### **Unit Information**

 MLS Number:
 RX-11008987

 Status:
 Pending

 Size:
 1,287 Sq ft.

 Bedrooms:
 3

Bedrooms: 3
Full Bathrooms: 2
Half Bathrooms: 0

Parking Spaces:

View: