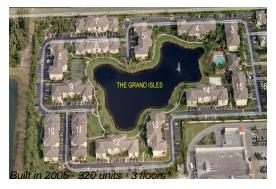

## **Building Information**

Number of units: 320
Number of active listings for rent: 4
Number of active listings for sale: 11
Building inventory for sale: 3%
Number of sales over the last 12 months: 10
Number of sales over the last 6 months: 4
Number of sales over the last 3 months: 1

# **Building Association Information**

Grand Isle Apartments 4145 Haverhill Road N West Palm Beach, FL33417-8119 (561) 687-7952 - (561) 687-7912 Gables Grand Isle 4197 Haverhill Road N West Palm Beach, FL33417-8183 (561) 687-7944