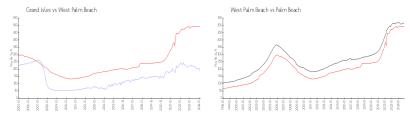

### **Market Information**

Grand Isles: \$186/sq. ft. West Palm Beach: \$496/sq. ft. West Palm Beach: \$496/sq. ft. Palm Beach: \$467/sq. ft.