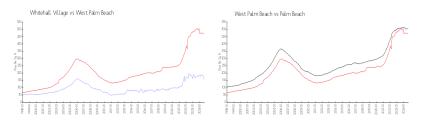

### **Market Information**

Whitehall Village: \$154/sq. ft. West Palm Beach: \$470/sq. ft. West Palm Beach: \$466/sq. ft. Palm Beach: \$466/sq. ft.