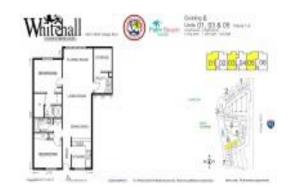

# Unit 6 - 103 - Whitehall Village

6 - 103 - 2401-3525 Village Blvd, West Palm Beach, FL, Palm Beach 33409

#### **Unit Information**

 MLS Number:
 RX-11008992

 Status:
 Active

 Size:
 1,437 Sq ft.

Bedrooms: 2 Full Bathrooms: 2 Half Bathrooms: 0

Parking Spaces: Assigned, Guest

View:

 Rental Price:
 \$2,100