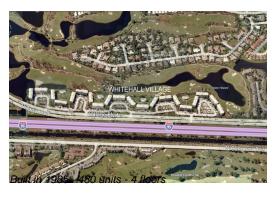

### **Building Information**

Number of units: 480
Number of active listings for rent: 13
Number of active listings for sale: 22
Building inventory for sale: 4%
Number of sales over the last 12 months: 24
Number of sales over the last 6 months: 11
Number of sales over the last 3 months: 6