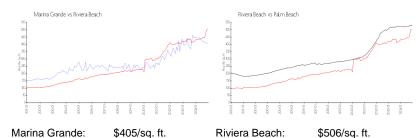

#### **Market Information**

Palm Beach:

\$464/sq. ft.

Inventory for Sale

Riviera Beach:

Marina Grande 5% Riviera Beach 4% Palm Beach 4%

\$506/sq. ft.