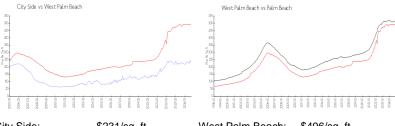

#### **Market Information**

City Side: \$231/sq. ft. West Palm Beach: \$496/sq. ft. West Palm Beach: \$496/sq. ft. Palm Beach: \$467/sq. ft.