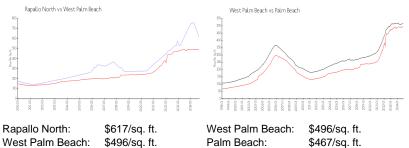

#### **Inventory for Sale**

| Rapallo North   | 6% |
|-----------------|----|
| West Palm Beach | 4% |
| Palm Beach      | 4% |

# Avg. Time to Close Over Last 12 Months

| Rapallo North   | 50 days |
|-----------------|---------|
| West Palm Beach | 55 days |

Palm Beach:

\$467/sq. ft.

Palm Beach