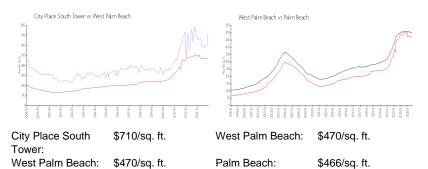

## **Market Information**

## Inventory for Sale

| City Place South Tower | 7% |
|------------------------|----|
| West Palm Beach        | 4% |
| Palm Beach             | 4% |

# Avg. Time to Close Over Last 12 Months

| City Place South Tower | 78 days |
|------------------------|---------|
| West Palm Beach        | 56 days |
| Palm Beach             | 60 days |