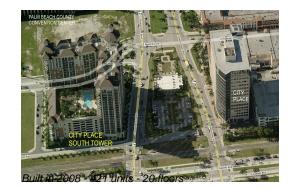

# Unit 608 - City Place South Tower

608 - 550 Okeechobee Blvd, West Palm Beach, FL, Palm Beach 33401

# **Building Information**

| Number of units:                         | 421 |
|------------------------------------------|-----|
| Number of active listings for rent:      | 9   |
| Number of active listings for sale:      | 30  |
| Building inventory for sale:             | 7%  |
| Number of sales over the last 12 months: | 22  |
| Number of sales over the last 6 months:  | 11  |
| Number of sales over the last 3 months:  | 6   |