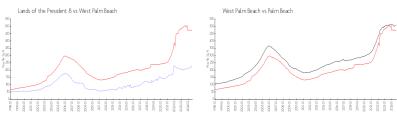

#### **Market Information**

Lands of the \$228/sq. ft. West Palm Beach: \$470/sq. ft.

President 8:

West Palm Beach: \$470/sq. ft. Palm Beach: \$466/sq. ft.